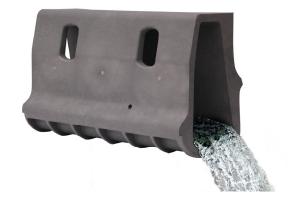

#### **TORkerb 305 Half Batter Standard Unit**

The recycled & recyclable lightweight standard units are manufactured from a hydraulically efficient material and have a large useable volume. This means large areas can be drained quickly and safely, protecting surfaces by taking run-off at multiple points across the whole length of the kerb-line.

## TORkerb Half Batter