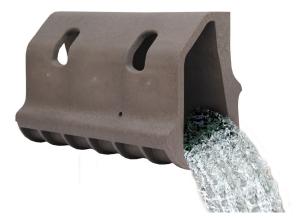

## TORkerb 45 deg. Splay

#### **TORkerb 305 Splay Standard Unit**

The recycled & recyclable lightweight standard units are manufactured from a hydraulically efficient material and have a large useable volume. This means large areas can be drained quickly and safely, protecting surfaces by taking run-off at multiple points across the whole length of the kerb-line.