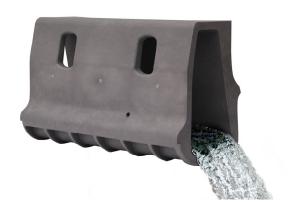

#### **TORkerb 305 Half Batter Standard Unit**

The recycled & recyclable lightweight standard units are manufactured from a hydraulically efficient material and have a large useable volume. This means large areas can be drained quickly and safely, protecting surfaces by taking run-off at multiple points across the whole length of the kerb-line.

### **TORkerb** Half Batter