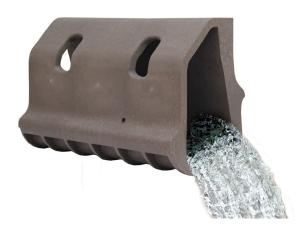

## TORkerb 45 deg. Splay

#### **TORkerb 305 Splay Standard Unit**

The recycled & recyclable lightweight standard units are manufactured from a hydraulically efficient material and have a large useable volume. This means large areas can be drained quickly and safely, protecting surfaces by taking run-off at multiple points across the whole length of the kerb-line.